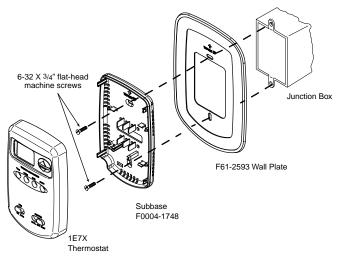

## INSTALLATION

Figure 1. Mounting 1F7X vertical digital thermostat to vertical junction box.

Figure 2. Mounting 1E7X vertical digital thermostat to wall.